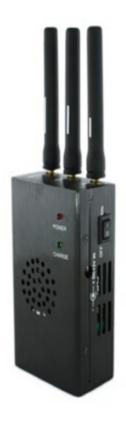

# Wireless Video and Wifi Jammer Portable - 20 Meters

### **Main Features:**

- Devices Blocked: Wireless Video, Wifi
- Signal Blocked: Wireless Video, Wifi
- Effective Coverage: 20 Metres

# **Technic Specifications:**

- Jamming frequencies:900M(895MHZ-1005MHZ) 1200M(1195MHZ-1305MHZ) 2400M(2395-2505MHZ)
- Output: Video1, Video2, Video3
- Available Video system: NTSC, PAL, SECAM, 802.11b/g
- Blocking Coverage:20 Meters Depending on signal strength and working environment
- Total outpit power: 900mW
- Power supply: AC110-240V
- Typical Battery Life: 2 Hours
- Battery: Built in Rechargeable Li-ion battery
- Weight: 300g
- Dimension: Antennas off L110 x W62 x H30 mm