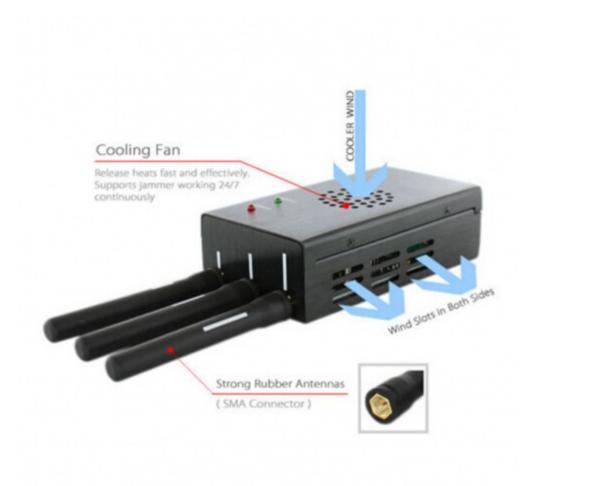

# **Technic Specifications:**

- Jamming frequencies:900M(895MHZ-1005MHZ) 1200M(1195MHZ-1305MHZ) 2400M(2395-2505MHZ)
- Output: Video1, Video2, Video3
- Available Video system: NTSC, PAL, SECAM, 802.11b/g
- Blocking Coverage:20 Meters Depending on signal strength and working environment
- Total outpit power: 900mW
- Power supply: AC110-240V
- Typical Battery Life: 2 Hours
- Battery: Built in Rechargeable Li-ion battery
- Weight: 300g
- Dimension: Antennas off L110 x W62 x H30 mm