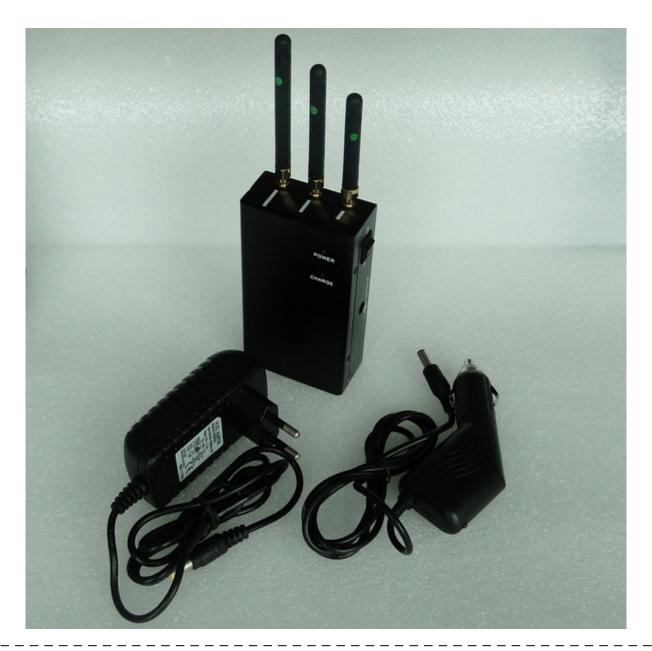

# **Images:**

# Package Included:

- 1pc Wireless / Bluetooth / Camera Jammer [J-240C]
- 1pc Power Adapter (100-240V)
- 1pc Car Charger
- 1pc Manual

[product\_url:] Wireless / Bluetooth / Camera Jammer [J-240C]

[pdf\_url:] http://www.cellmobilephonejammer.com/WirelessBluetoothCameraJammerJ240C326\_14.pdf