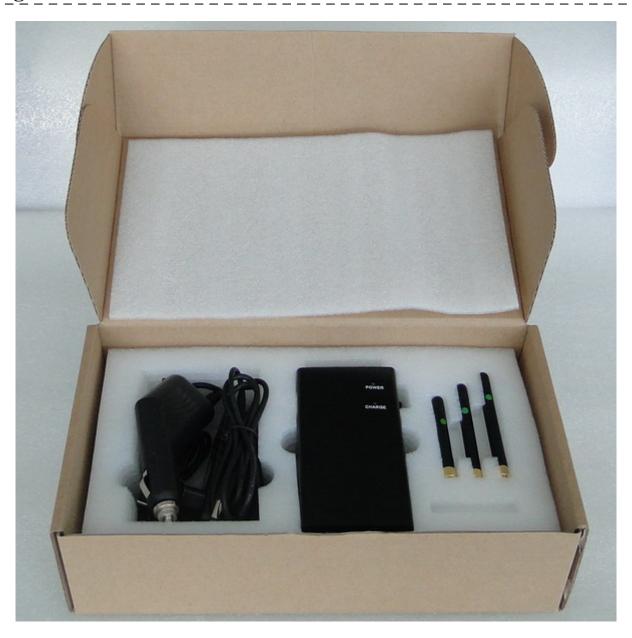

# **Images:**

# Package Included:

- 1pc Wireless / Bluetooth / Camera Jammer [J-240C]
- 1pc Power Adapter (100-240V)
- 1pc Car Charger
- 1pc Manual

[product\_url:] Wireless / Bluetooth / Camera Jammer [J-240C]

[pdf\_url:] http://www.cellmobilephonejammer.com/WirelessBluetoothCameraJammerJ240C326\_14.pdf