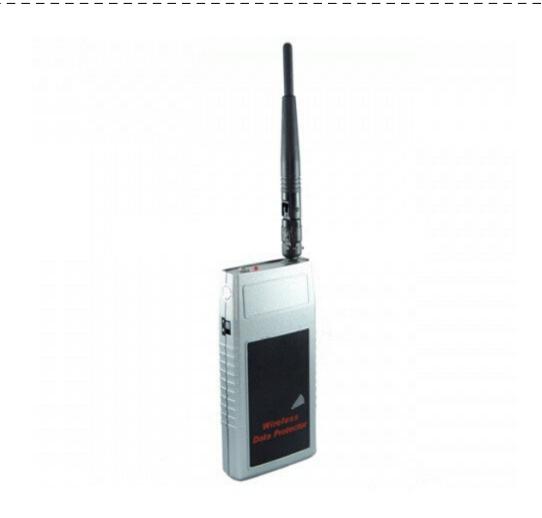

# Wifi Bluetooth Jammer with Range Adjustable

### **Main Features:**

Devices Blocked: Wifi,Bluetooth
Signal Blocked: Wifi,Bluetooth
Effective Coverage: 10 Metres

## **Technic Specifications:**

- Jamming frequencies:2.4GHz (2400-2500)
- Blocking Coverage: 10 Meters Depending on signal strength and working environment
- Total outpit power: 100mW
- Power supply: AC110-240V 12V
- Typical Battery Life: 2 Hours
- Battery: Built in Rechargeable Li-ion battery
- Dimension: Antennas off 142\*71\*24mm (L x W x D)