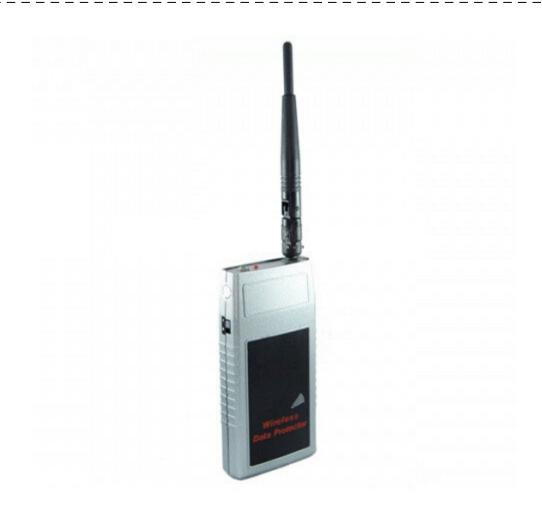

# Wifi Bluetooth Jammer with Range Adjust

### **Main Features:**

Devices Blocked: Wifi, Bluetooth
Signal Blocked: Wifi, Bluetooth
Effective Coverage: 10 Metres

## **Technic Specifications:**

- Jamming frequencies:2.4GHz (2400-2500)
- Blocking Coverage: 10 Meters Depending on signal strength and working environment
- Total outpit power: 100mW
- Power supply: AC110-240V 12V
- Antenna: Patch type swivel type 360 degree rotary adjustment and 90 degree adjustment
- Typical Battery Life: 2 Hours
- Battery: Built in Rechargeable Li-ion battery
- Dimension: Antennas off L 142 x W 71 x T 24 mm