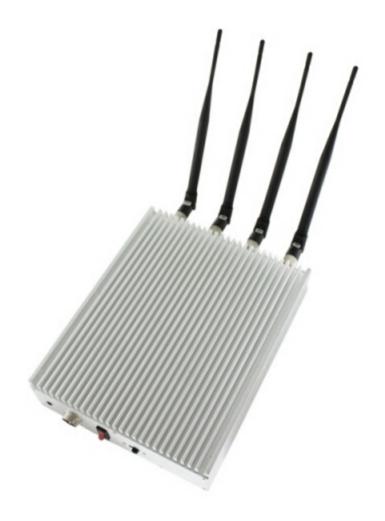

#### VHF UHF Blocker Jammer Immobilizer - 30 Meters

## **Main Features:**

Devices Blocked: VHF UHFSignal Blocked: VHF UHFEffective Coverage: 30 Metres

## **Technic Specifications:**

- $\bullet$  Jamming frequencies:VHF 140 MHz 180 MHz and UHF 420 MHz 480 MHz
- Blocking Coverage:30 Meters Depending on signal strength and working environment
- Total outpit power: 10Watt
- Power supply: AC 110 240 V 2.5 A transferred to DC 24 V 5 A
- Weight: 3.5KG
- Dimension: Antennas off 230 mm x 17 mm x 58 mm (L x W x D)