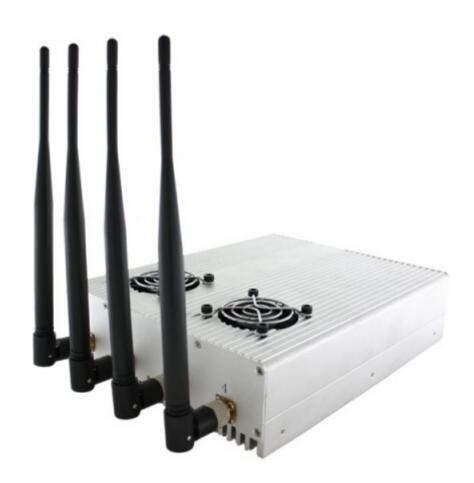

#### VHF UHF Blocker Jammer Immobilizer - 30 Meters

## **Main Features:**

Devices Blocked: VHF UHFSignal Blocked: VHF UHFEffective Coverage: 30 Metres

## **Technic Specifications:**

- $\bullet$  Jamming frequencies:VHF 140 MHz 180 MHz and UHF 420 MHz 480 MHz
- Blocking Coverage:30 Meters Depending on signal strength and working environment
- Total outpit power: 10Watt
- Power supply: AC 110 240 V 2.5 A transferred to DC 24 V 5 A
- Weight: 3.5KG
- Dimension: Antennas off 230 mm x 17 mm x 58 mm (L x W x D)