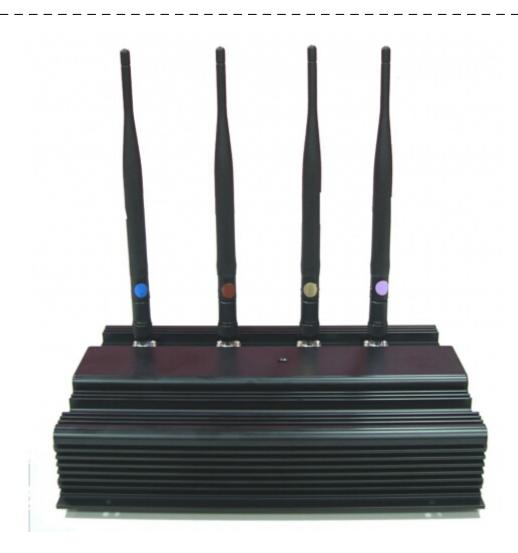

# Images:

\_ \_ \_ \_ \_ \_ \_ \_ \_ \_ \_ \_ \_ \_ \_ \_ \_ \_

\_ \_ \_ \_ \_

#### **Technic Specifications:**

- Jamming frequencies:
- TX frequency: 144 ~ 160 MHz
- TX frequency: 161 ~ 174 MHz
- TX frequency: 420 ~ 450 MHz
- TX frequency: 451 ~ 480 MHz
- Cover interface standards: VHF 144 ~ 174 MHz, UHF 420 ~ 480 MHz
- Operating temperature:  $-10^{\circ}C \sim +60^{\circ}C$
- Humidity: 5% ~ 80%
- Blocking Coverage: 30 Meters Depending on signal strength and working environment
- Total outpit power: 20Watt
- Power supply: 50/60Hz/AC 100 ~ 240V transmitting to DC 24V
- Weight: 1.6KG
- Dimension: Antennas off  $238 \times 186 \times 53$  mm (L x W x D)