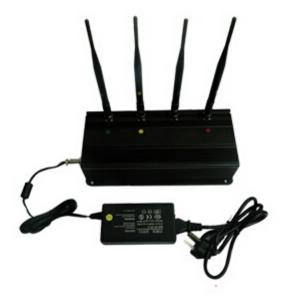

# Images:

\_ \_ \_ \_ \_ \_ \_ \_ \_ \_ \_ \_ \_ \_ \_ \_ \_ \_

\_ \_ \_ \_ \_

### **Package Included:**

- 1pc UHF/VHF Jammer High Power 20W
- 1pc Power Adapter (100-240V)

- 1pc Car Charger
- 1pc Manual