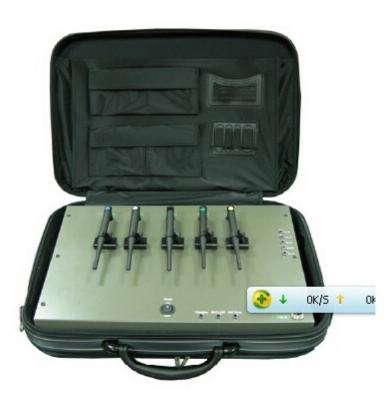

# Suitcase Style <u>Cell Phone Jammer</u> - 30 Meters

### **Main Features:**

- Devices Blocked: Cell Phone, RF
- Signal Blocked: 3G,GSM,CDMA,DCS,450 ~ 470 MHz
- Effective Coverage: 30 Metres

# **Technic Specifications:**

- Jamming frequencies:
  - -851/869 ~ 894 MHz
  - -925/936 ~ 965 MHz
  - -1800 ~ 1990 MHz
  - -2110 ~ 2170 MHz
  - $-450 \sim 470 \; \mathrm{MHz}$
- Blocking Coverage:30 Meters Depending on signal strength and working environment
- Total outpit power: 3Watt
- Power supply: AC100V ~ 250V, 50Hz ~ 60Hz
- Great design for heating ventilation
- Special design with inner aluminum housing
- Lithium battery can support 2 hours' operating
- Can support use while charging the battery
- Hidden suitcase for better blocking effect
- Weight: 5KG
- Dimension: Antennas off 47 x 11 x 36 cm (L x W x D)