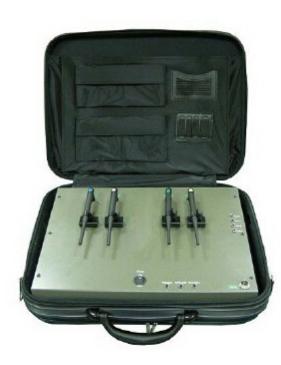

# Suitcase Cell Phone + Small RF Power Jammer

# **Main Features:**

- Devices Blocked: Cell Phone, RF
- Signal Blocked: 3G,GSM,CDMA,RF
- Effective Coverage: 30 Metres

# **Technic Specifications:**

- Jamming frequencies:
  - -851/869 ~ 894 MHz
  - $-925/936 \sim 965 \ \mathrm{MHz}$
  - -1800 ~ 1990 MHz
  - -2110 ~ 2170 MHz
- Blocking Coverage: 30 Meters Depending on signal strength and working environment
- Total outpit power: 9Watt
- Power supply: AC110-240V 12V
- Weight: 5KG
- Dimension: Antennas off 470\*110\*360mm (L x W x D)