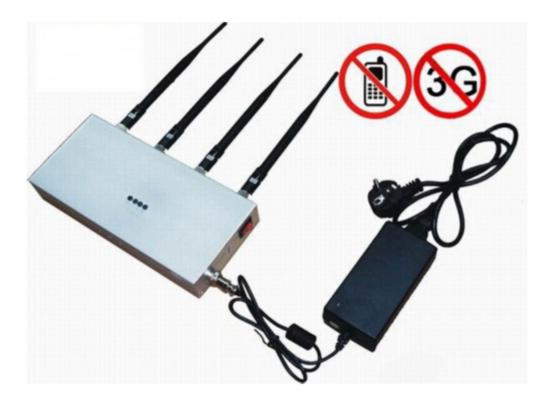

## **Images:**

### **Package Included:**

- 1pc Remote Control Cell Phone Signal Jammer 20 Meters
- 1pc Power Adapter (100-240V)
- 1pc Manual