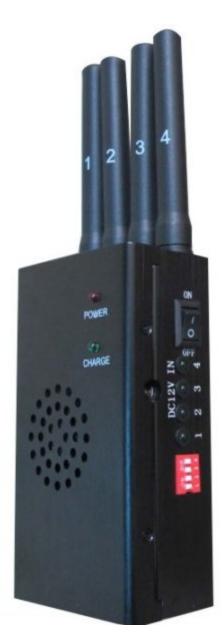

# Portable High Power 3G 4G Mobile Phone Signal Jammer

## **Main Features:**

- Devices Blocked: All Mobile Phones, 3G Phones, 4G Phones
- Signal Blocked: CDMA, GSM, DCS, PCS, 3G, 4G
- Effective Coverage: 15 Metres

#### **Images:**

**Technic Specifications:** 

• Isolating Signal Bandwidth:

CDMA (851MHz-894MHz)

GSM (925MHz-960MHz)

DCS (1805MHZ-1880MHZ

PCS (1930MHZ-1990MHZ)

3G (2110MHZ-2185MHZ)

4G(Wimax): 2345MHZ- 2400 MHZ

- Blocking Coverage:5-15 Meters
- Output Power:1.2W
- Typical Battery Life: 3 Hours
- Battery: Built in DC3.7V/5200mA/h Rechargeable Li-ion battery

- Dimension: L110 x W62 x H30 mm
- Weight: 300g