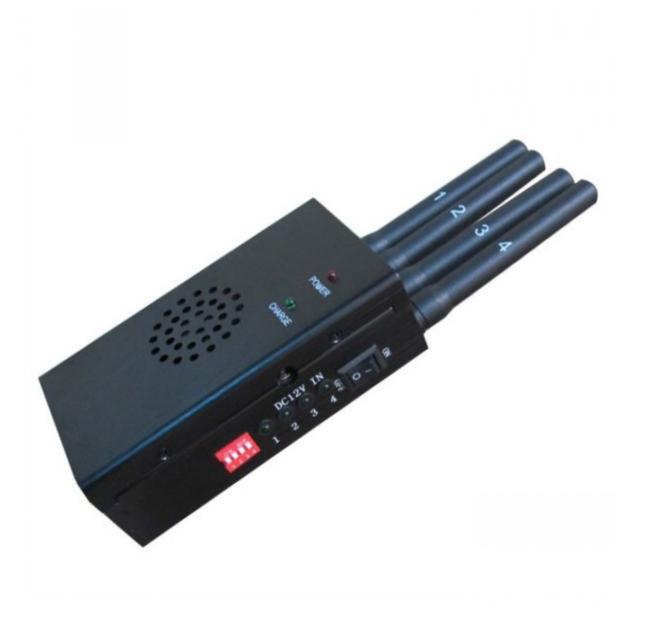

# Portable High Power 3G 4G Mobile Phone Signal Jammer

## **Main Features:**

- Devices Blocked: All Mobile Phones, 3G Phones, 4G Phones
- Signal Blocked: CDMA, GSM, DCS, PCS, 3G, 4G
- Effective Coverage: 15 Metres

#### **Images:**

**Technic Specifications:** 

• Isolating Signal Bandwidth:

CDMA (851MHz-894MHz)

GSM (925MHz-960MHz)

DCS (1805MHZ-1880MHZ

PCS (1930MHZ-1990MHZ)

3G (2110MHZ-2185MHZ)

4G(Wimax): 2345MHZ- 2400 MHZ

- Blocking Coverage:5-15 Meters
- Output Power:1.2W
- Typical Battery Life: 3 Hours
- Battery: Built in DC3.7V/5200mA/h Rechargeable Li-ion battery

- Dimension: L110 x W62 x H30 mm
- Weight: 300g