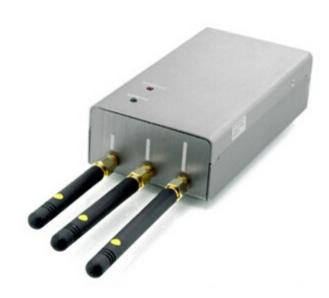

# Portable GPS + Cellphone Jammer - 20 Meters

# **Images:**

### **Technic Specifications:**

• Jamming frequencies:

CDMA: 850-894 MHz
GSM: 925-960 MHz
DCS: 1805-1880 MHz
GPS: 1500-1600 MHz

• Blocking Coverage: 20 Meters Depending on signal strength and working environment