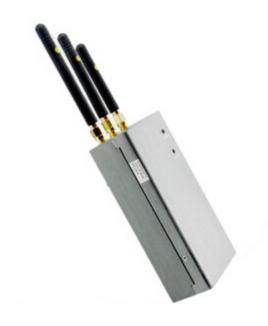

# Portable GPS + Cellphone Jammer - 20 Meters

# **Images:**

### **Technic Specifications:**

• Jamming frequencies:

CDMA: 850-894 MHz
GSM: 925-960 MHz
DCS: 1805-1880 MHz
GPS: 1500-1600 MHz

• Blocking Coverage: 20 Meters Depending on signal strength and working environment