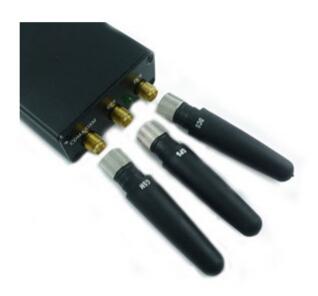

# Portable GPS Cell Phone Signal Blocker Jammer - 10 Meters

#### **Main Features:**

• Devices Blocked: Cell Phone, GPS

• Signal Blocked: 3G,GSM,CDMA,DCS;GPS

• Effective Coverage: 10 Metres

### **Technic Specifications:**

• Jamming frequencies:

CDMA: 850-894 MHz GSM: 925-960 MHz DCS: 1805-1880 MHz GPS: 1580-1700 MHz

• Blocking Coverage: 10 Meters Depending on signal strength and working environment