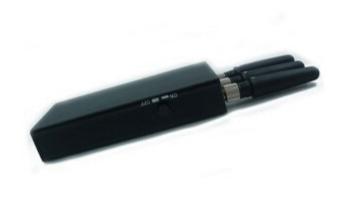

# Portable GPS Cell Phone Signal Blocker Jammer - 10 Meters

#### **Main Features:**

• Devices Blocked: Cell Phone, GPS

• Signal Blocked: 3G,GSM,CDMA,DCS;GPS

• Effective Coverage: 10 Metres

• Total outpit power: 0.5Watt

Power supply: AC110-240V 12VTypical Battery Life: 2 Hours

• Battery: Built in Rechargeable Li-ion battery

• Dimension: Antennas off - 95\*45\*20mm (L x W x D)