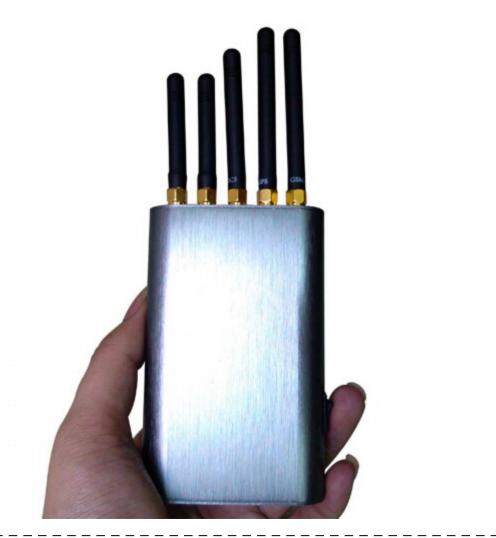

# Portable Cell Phone & GPS & Wifi Signal Jammer

### **Main Features:**

- Devices Blocked: Cell Phone, GPS, Wifi
- Signal Blocked: 3G,GSM,CDMA,DCS,PCS,GPS,Wifi
- Effective Coverage: 8 Metres

# **Technic Specifications:**

• Jamming frequencies:

-CDMA:869 to 894MHz -GSM:930 to 960MHz -DCS & PCS:1805 to 1990MHz -GPS:1575.42MHz -3G:2110 to 2170MHz -WiFi:2400 to 2500MHz

- Blocking Coverage: 8 Meters Depending on signal strength and working environment
- Total outpit power: 1.2Watt
- Power supply: 110 to 240V AC and 5V DC/8A
- Typical Battery Life: 2 Hours
- Battery: Built in Rechargeable Li-ion battery
- Weight: 150g
- Dimension: Antennas off 101\*69\*23mm (L x W x D)