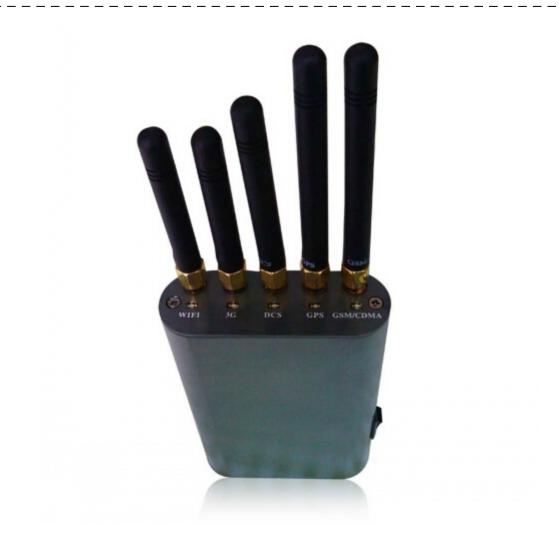

# Portable Cell Phone & GPS & Wifi Signal Jammer

### **Main Features:**

- Devices Blocked: Cell Phone, GPS, Wifi
- Signal Blocked: 3G,GSM,CDMA,DCS,PCS,GPS,Wifi
- Effective Coverage: 8 Metres

# **Technic Specifications:**

• Jamming frequencies:

-CDMA:869 to 894MHz -GSM:930 to 960MHz -DCS & PCS:1805 to 1990MHz -GPS:1575.42MHz -3G:2110 to 2170MHz -WiFi:2400 to 2500MHz

- Blocking Coverage: 8 Meters Depending on signal strength and working environment
- Total outpit power: 1.2Watt
- Power supply: 110 to 240V AC and 5V DC/8A
- Typical Battery Life: 2 Hours
- Battery: Built in Rechargeable Li-ion battery
- Weight: 150g
- Dimension: Antennas off 101\*69\*23mm (L x W x D)