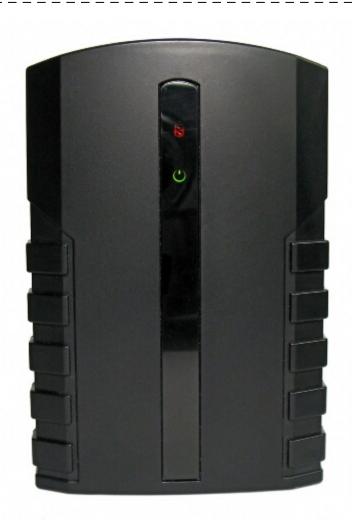

#### Portable Cell Phone + Wifi + Bluetooth Jammer

### **Main Features:**

• Devices Blocked: Cell Phone, Wifi, Bluetooth

• Signal Blocked: 3G,GSM,CDMA,DCS,PCS,Wifi,Bluetooth

• Effective Coverage: 8 Metres