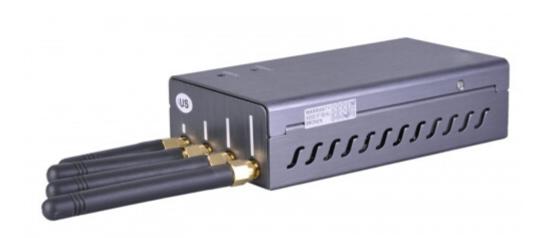

#### Portable Cell Phone Jammer with GPS L1 Wifi

#### **Main Features:**

Devices Blocked: Cell Phone, Wifi, GPSSignal Blocked: 3G,GSM,Wifi,GPS

• Effective Coverage: 15 Metres

## **Images:**