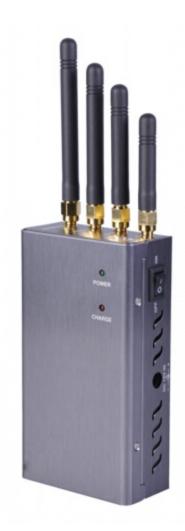

#### Portable Cell Phone Jammer with GPS L1 Wifi

#### **Main Features:**

Devices Blocked: Cell Phone, Wifi, GPSSignal Blocked: 3G,GSM,Wifi,GPS

• Effective Coverage: 15 Metres

## **Images:**