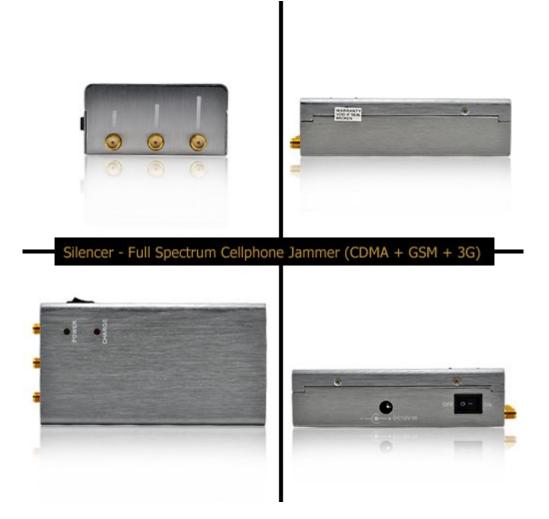

# **Images:**

\_ \_ \_ \_ \_ \_

\_ \_ \_ \_ \_ \_ \_ \_

# **Technic Specifications:**

- Isolating Signal Bandwidth:
- CDMA: 850-894 MHz
- GSM: 925-960 MHz
- DCS: 1805-1880 MHz
- CDMA1900: 1900-1980 MHz
- 3G: 2110-2170 MHz
- Blocking Coverage5- 20 Meters
- Output Power: 3W
- Average Output Power:18dBm
- Typical Battery Life: 3 Hours
- Battery: Built in 2000mAh Rechargeable Li-ion battery
- Dimension: Antennas off 112\*60\*30mm (L x W x D)