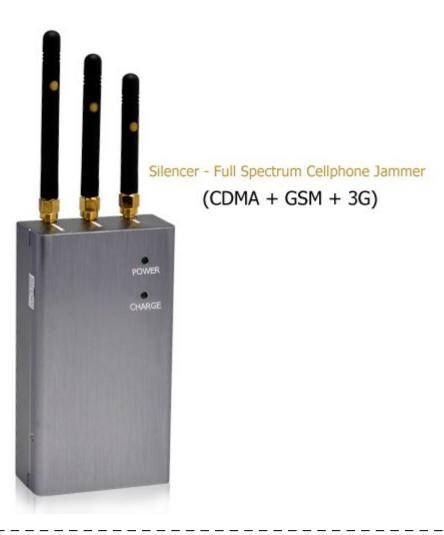

# **Images:**

\_ \_ \_ \_ \_ \_

\_ \_ \_ \_ \_ \_ \_ \_

### **Main Features:**

- Devices Blocked: All Mobile Phones
- Signal Blocked: CDMA,GSM,DCS,3G
- Effective Coverage: 15 Metres