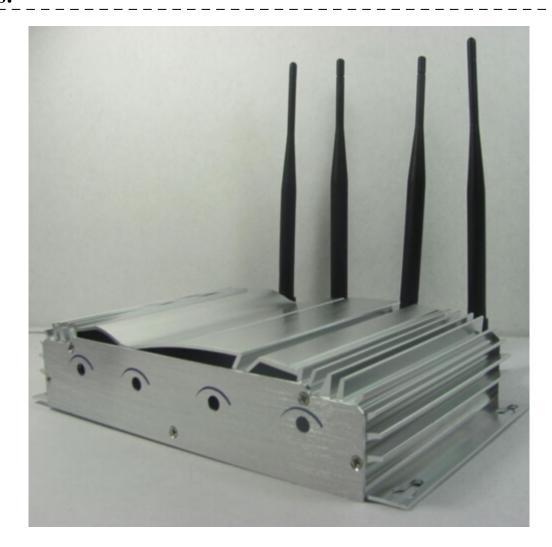

# **Images:**

#### **Technic Specifications:**

• Jamming Frequencies

925-960MHz: GSM(GMS900) 1805-1880MHz: DCS(GSM1800)

2110-2170MHz: UNTS, 3G, WCDMA, T-SCDMA, CDMA2000

- Blocking Coverage: 40 Meters Depending on signal strength and working environment
- Total outpit power: 8Watt
- Power supply: AC110-240V 50/60Hz DC5V/12A
- Weight: 2.0Kg
- Dimension: Antennas off 240mm (L)\*140mm (W)\*60mm (H)
- No harm to mobile phones: mobile phones can not send out or receive signals when the mobile phones are in jamming area, after get out of jamming area, mobile phones will automatically reestablish communications and provide full service
- Can work automatically, doesn't need human being to maintain: GSH mobile phone jammers have high reliability, can work continuously in all places, if they are used outdoors, can use a wood case with a hold on the side to fix it to prevent water
- React rapidly: react rapidly to different kinds of mobile phones. Block all kinds of mobile phone signals
  about ten seconds after switched on. And reestablish communications and provide full service about several
  seconds after switched off