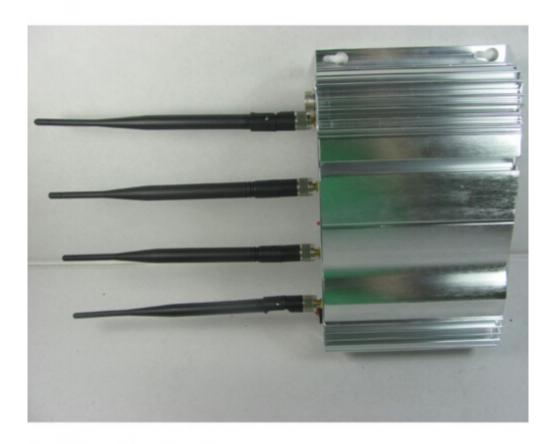

# **Images:**

#### **Technic Specifications:**

• Jamming Frequencies

925-960MHz: GSM(GMS900) 1805-1880MHz: DCS(GSM1800)

2110-2170MHz: UNTS, 3G, WCDMA, T-SCDMA, CDMA2000

- Blocking Coverage: 40 Meters Depending on signal strength and working environment
- Total outpit power: 8Watt
- Power supply: AC110-240V 50/60Hz DC5V/12A
- Weight: 2.0Kg
- Dimension: Antennas off 240mm (L)\*140mm (W)\*60mm (H)
- No harm to mobile phones: mobile phones can not send out or receive signals when the mobile phones are in jamming area, after get out of jamming area, mobile phones will automatically reestablish communications and provide full service
- Can work automatically, doesn't need human being to maintain: GSH mobile phone jammers have high reliability, can work continuously in all places, if they are used outdoors, can use a wood case with a hold on the side to fix it to prevent water
- React rapidly: react rapidly to different kinds of mobile phones. Block all kinds of mobile phone signals
  about ten seconds after switched on. And reestablish communications and provide full service about several
  seconds after switched off