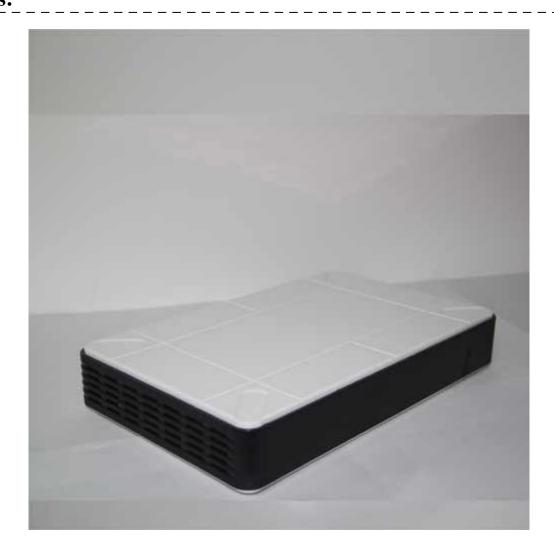

# **Mobile Phone Signal Blocker Jammer - 15 Metres**

## **Images:**

## **Technic Specifications:**

- Isolating Signal Bandwidth:
- - GSM: 925-960MHz
  - CDMA: 869-894MHz
  - DCS: 1805-1880MHz
  - PHS: 1900-1990MHz
  - 3G:2110?2170MHz
- Blocking Coverage: 1- 15 Meters
- Output Power:4W
- Working temperature: -10 to -55?
- Typical Battery Life: 3 Hours
- Battery: Built in Rechargeable Li-ion battery
- Dimension: 210 x 139 x 50 mm
- Weight: 800g