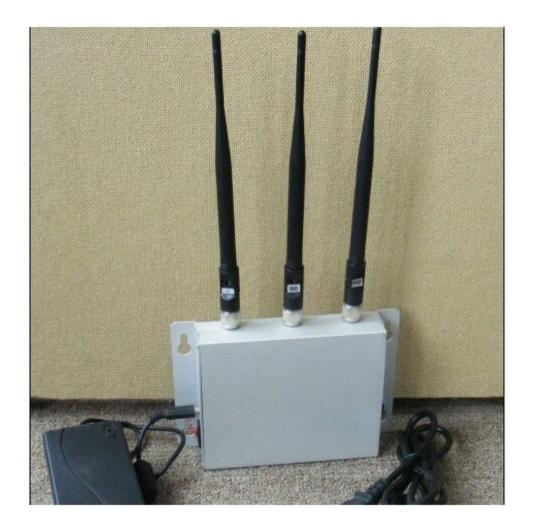

# In Car Use Cell Phone Signal Blocker Jammer - 20 Meters

#### **Main Features:**

• Devices Blocked: Cell Phone

• Signal Blocked: 3G,GSM,CDMA,DCS

• Effective Coverage: 20 Metres

## **Technic Specifications:**

- Frequency jamming band: All kind of band GSM, CDMA, DCS, 3G
- Blocking Coverage:20 Meters Depending on signal strength and working environment
- The jammer has 3 transmitter system, each transmit outputs 2watts, the total output is 6watts
- Power supply: 5V8A, AC: 110V-240V 50/60Hz
- Weight: 1KG
- Dimension: Antennas off 165MM\*32MM\*112MM (L x W x D)

### Package Included:

- 1pc In Car Use Cell Phone Signal Blocker Jammer 20 Meters
- 1pc Power Adapter (100-240V)
- 1pc Car Charger
- 1pc Manual