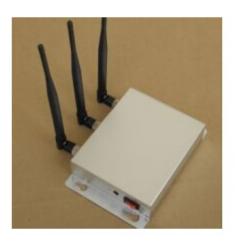

# In Car Use Cell Phone Signal Blocker Jammer - 20 Meters

#### **Main Features:**

• Devices Blocked: Cell Phone

• Signal Blocked: 3G,GSM,CDMA,DCS

• Effective Coverage: 20 Metres

## **Technic Specifications:**

- Frequency jamming band: All kind of band GSM, CDMA, DCS, 3G
- Blocking Coverage:20 Meters Depending on signal strength and working environment
- The jammer has 3 transmitter system, each transmit outputs 2watts, the total output is 6watts
- Power supply: 5V8A, AC: 110V-240V 50/60Hz
- Weight: 1KG
- Dimension: Antennas off 165MM\*32MM\*112MM (L x W x D)