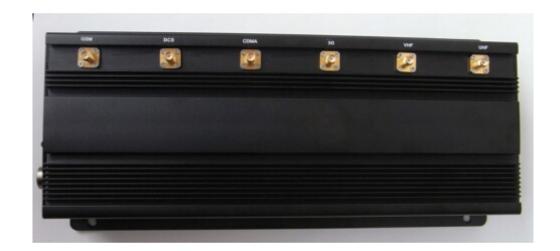

# **Images:**

## **Technic Specifications:**

- Jamming frequencies:
  - -CDMA/GSM 850-960MHz 35dBm 5dBm/30KHz (min)
  - -DCS / PCS 1805-1990MHz 33dBm 2dBm/30KHz (min)
  - -3G 2100-2170MHz 33dBm 2dBm/30KHz (min)
  - -WIFI 2.4G 2400-2500MHz 33dBm 2dBm/30KHz (min)
  - -VHF 135-174MHz 34dBm 5dBm/30KHz (min)
  - -UHF 400-470MHz 34dBm 5dBm/30KHz (min)
- Blocking Coverage:50 Meters Depending on signal strength and working environment
- Total outpit power: 15Watt
- Power supply: AC110-240V 12V
- Weight: 2.5KG