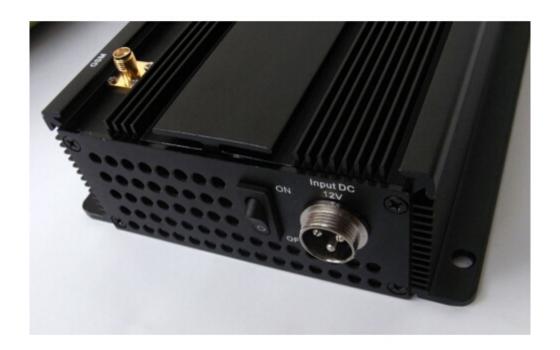

# **Images:**

## **Technic Specifications:**

- Jamming frequencies:
  - -CDMA/GSM 850-960MHz 35dBm 5dBm/30KHz (min)
  - -DCS / PCS 1805-1990MHz 33dBm 2dBm/30KHz (min)
  - -3G 2100-2170MHz 33dBm 2dBm/30KHz (min)
  - -WIFI 2.4G 2400-2500MHz 33dBm 2dBm/30KHz (min)
  - -VHF 135-174MHz 34dBm 5dBm/30KHz (min)
  - -UHF 400-470MHz 34dBm 5dBm/30KHz (min)
- Blocking Coverage:50 Meters Depending on signal strength and working environment
- Total outpit power: 15Watt
- Power supply: AC110-240V 12V
- Weight: 2.5KG