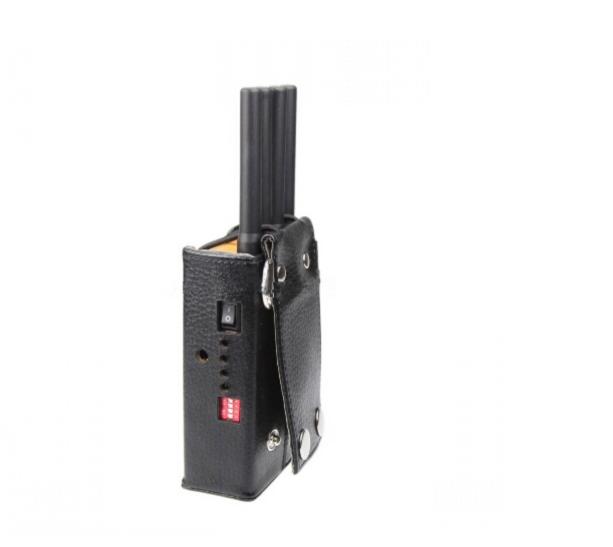

# High Power Portable GPS + Cell Phone Jammer - 20 Meters

\_ \_ \_ \_ \_ \_ \_ \_ \_

#### **Main Features:**

- Devices Blocked: GPS, Cell Phone
- Signal Blocked: GPS 1500?1600MHZ; 3G,GSM,CDMA,DCS,pCS
- Effective Coverage: 20 Metres

## **Technic Specifications:**

- Jamming frequencies: CDMA(851MHz-894MHz) GSM(925MHz-960MHz) DCS(1805MHZ-1880MHZ and PCS(1930MHZ-1990MHZ) 3G(2110MHZ-2180MHZ) GPS?1500?1600MHZ
- Power: CDMA:25dbm GSM25dbm DCS:25dbm or PCS:25dbm GPS:23dbm 3G:23dbm
- Blocking Coverage:20 Meters Depending on signal strength and working environment
- Power supply: AC110-240V 12V
- Typical Battery Life: 2 Hours
- Battery: Built in Rechargeable Li-ion battery
- Temperature: 0 50 C
- Humidity Data: from 5% to 80%
- Weight: 1KG
- Dimension: Antennas off 110\*63\*35mm (L x W x D)