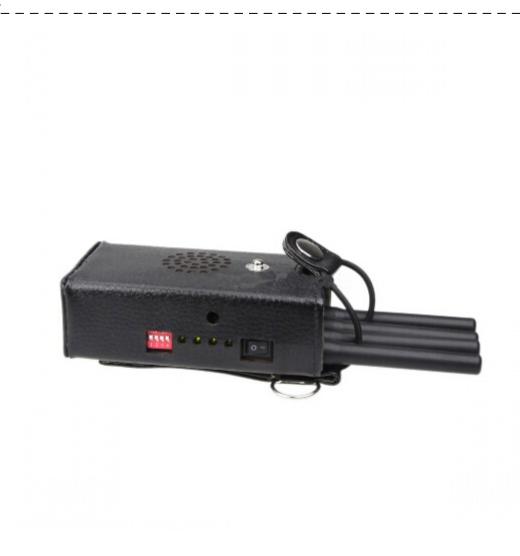

# High Power Portable GPS + Cell Phone Jammer - 20 Meters

\_ \_ \_ \_ \_ \_ \_ \_ \_

#### **Main Features:**

- Devices Blocked: GPS, Cell Phone
- Signal Blocked: GPS 1500?1600MHZ; 3G,GSM,CDMA,DCS,pCS
- Effective Coverage: 20 Metres

## **Technic Specifications:**

- Jamming frequencies: CDMA(851MHz-894MHz) GSM(925MHz-960MHz) DCS(1805MHZ-1880MHZ and PCS(1930MHZ-1990MHZ) 3G(2110MHZ-2180MHZ) GPS?1500?1600MHZ
- Power: CDMA:25dbm GSM25dbm DCS:25dbm or PCS:25dbm GPS:23dbm 3G:23dbm
- Blocking Coverage:20 Meters Depending on signal strength and working environment
- Power supply: AC110-240V 12V
- Typical Battery Life: 2 Hours
- Battery: Built in Rechargeable Li-ion battery
- Temperature: 0 50 C
- Humidity Data: from 5% to 80%
- Weight: 1KG
- Dimension: Antennas off 110\*63\*35mm (L x W x D)