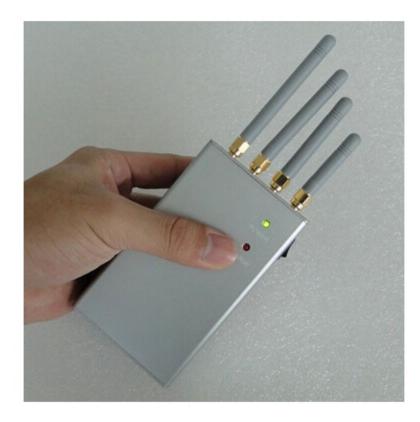

## **Images:**

\_ \_ \_ \_ \_ \_ \_ \_ \_ \_ \_ \_ \_ \_

\_\_\_\_\_

\_ \_ \_ \_ \_ .

## **Technic Specifications:**

- Jamming frequencies :
  - CDMA/GSM: 850-970MHz
  - DCS/PCS: 1805-1990MHz

-3G: 2110-2170MH

- Blocking Coverage: 15 Meters Depending on signal strength and working environment
- Total outpit power: 2.5Watt
- Power supply: AC110-240V 12V
- Operating Temperature: -10 to +50 Celsius
- Operating Humidity: 5% to 80%
- Typical Battery Life: 2 Hours
- Battery: Built in Rechargeable Li-ion battery
- Dimension: Antennas off 112 x 62 x 30mm (L x W x D)