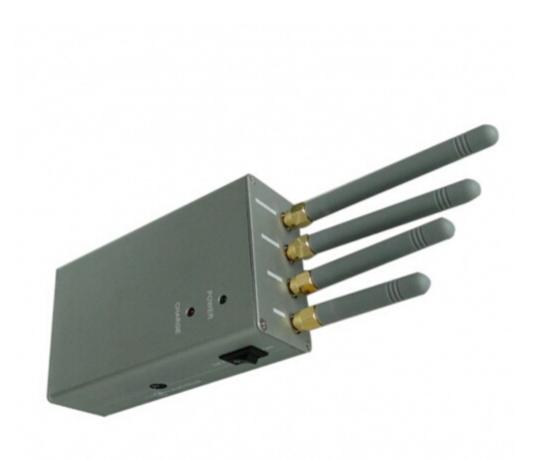

## **Images:**

\_ \_ \_ \_ \_ \_ \_ \_ \_ \_ \_ \_ \_ \_

\_\_\_\_\_

\_ \_ \_ \_ \_ .

## **Technic Specifications:**

- Jamming frequencies :
  - CDMA/GSM: 850-970MHz
  - DCS/PCS: 1805-1990MHz

-3G: 2110-2170MH

- Blocking Coverage: 15 Meters Depending on signal strength and working environment
- Total outpit power: 2.5Watt
- Power supply: AC110-240V 12V
- Operating Temperature: -10 to +50 Celsius
- Operating Humidity: 5% to 80%
- Typical Battery Life: 2 Hours
- Battery: Built in Rechargeable Li-ion battery
- Dimension: Antennas off 112 x 62 x 30mm (L x W x D)