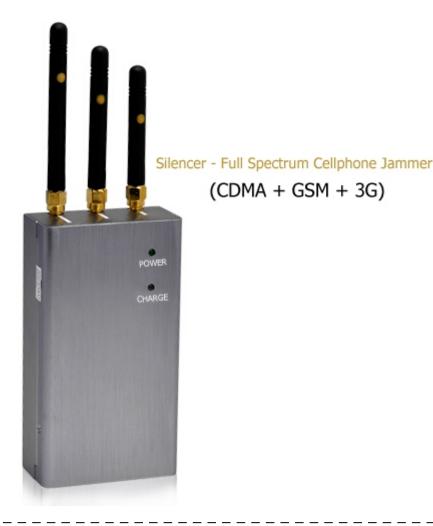

# **Handheld Mobile Phone Signal Blocker Jammer**

#### **Main Features:**

• Devices Blocked: Mobile Phone

• Signal Blocked: 3G,CDMA,GSM,DCS

• Effective Coverage: 15 Metres

## **Images:**





### **Technic Specifications:**

• Jamming frequencies:

• CDMA: 850-894 MHz

• GSM: 925-960 MHz

• DCS: 1805-1880 MHz

• CDMA1900: 1900-1980 MHz

• 3G: 2110-2170 MHz

• Blocking Coverage: 15 Meters Depending on signal strength and working environment

Total outpit power: 3WattTypical Battery Life: 2 Hours

• Battery: Built in Rechargeable Li-ion battery

• Dimension: Antennas off - 112\*60\*30mm(L x W x D)

#### Package Included:

- 1pc Handheld Mobile Phone Signal Blocker Jammer
- 1pc Power Adapter (100-240V)
- 1pc Car Charger
- 1pc Manual

## **Important Notice:**

The item is for Legal Use only!

[product\_url:] <u>Handheld Mobile Phone Signal Blocker Jammer [CMPJ00053]</u>

[pdf\_url:]

http://www.cellmobilephonejammer.com/HandheldMobilePhoneSignalBlockerJammerCMPJ00053174\_3.pdf