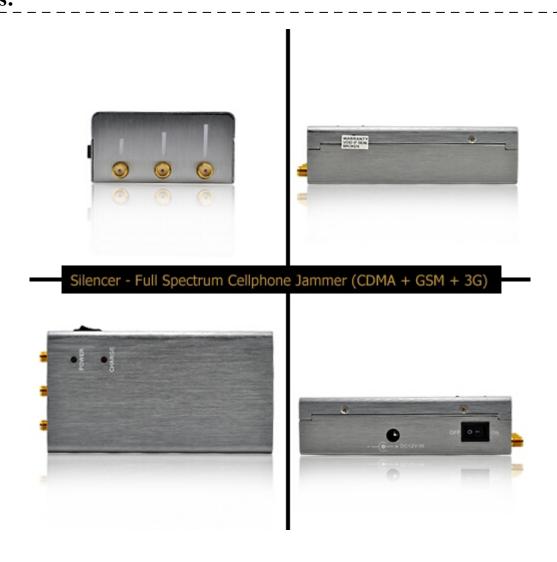

# **Handheld Mobile Phone Signal Blocker Jammer**

#### **Main Features:**

• Devices Blocked: Mobile Phone

• Signal Blocked: 3G,CDMA,GSM,DCS

• Effective Coverage: 15 Metres

## **Images:**





### **Technic Specifications:**

• Jamming frequencies:

• CDMA: 850-894 MHz

• GSM: 925-960 MHz

• DCS: 1805-1880 MHz

• CDMA1900: 1900-1980 MHz

• 3G: 2110-2170 MHz

• Blocking Coverage: 15 Meters Depending on signal strength and working environment

Total outpit power: 3WattTypical Battery Life: 2 Hours

• Battery: Built in Rechargeable Li-ion battery

• Dimension: Antennas off - 112\*60\*30mm(L x W x D)

#### Package Included:

- 1pc Handheld Mobile Phone Signal Blocker Jammer
- 1pc Power Adapter (100-240V)
- 1pc Car Charger
- 1pc Manual

## **Important Notice:**

The item is for Legal Use only!

[product\_url:] <u>Handheld Mobile Phone Signal Blocker Jammer [CMPJ00053]</u>

[pdf\_url:]

http://www.cellmobilephonejammer.com/HandheldMobilePhoneSignalBlockerJammerCMPJ00053174\_3.pdf