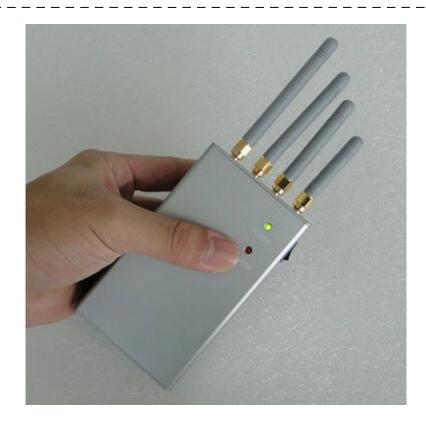

# Handheld High Power Cell Phone Signal Jammer

#### **Main Features:**

• Devices Blocked: All Phones

• Signal Blocked: GSM, CDMA,DCS,PCS,3G

• Effective Coverage: 15 Metres

## **Images:**





# **Technic Specifications:**

• Isolating Signal Bandwidth:

- CDMA/GSM: 850-970MHz

- DCS/PCS: 1805-1990MHz

-3G: 2110-2170MH

• Blocking Coverage:2-15 Meters

• Output Power: 2.5W

• Jamming? Radius: Up to 2-15 Meters (Signal ≤-75dBm)

• Typical Battery Life: 3 Hours

• Battery: Built in Rechargeable Li-ion battery

• Dimension: 112 x 62 x 30 mm

## Package Included:

- 1pc Handheld High Power Cell Phone Signal Jammer
- 1pc Power Adapter (100-240V)
- 1pc Car Charger
- 1pc Manual

### **Important Notice:**

The item is for Legal Use only!

[product\_url:] Handheld High Power Cell Phone Signal Jammer [CJ4500]

[pdf\_url:] http://www.cellmobilephonejammer.com/HandheldHighPowerCellPhoneSignalJammerCJ450027\_3.pdf