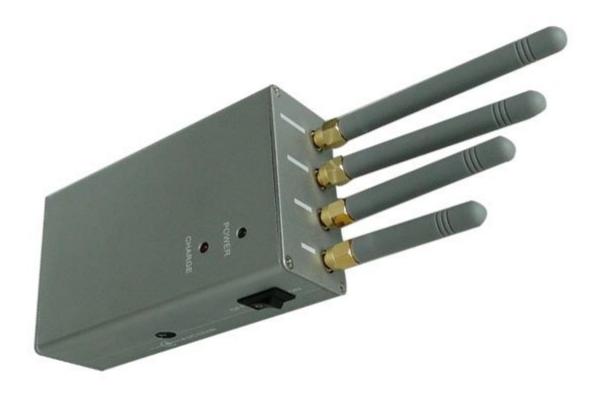

# Handheld High Power Cell Phone Signal Jammer

#### **Main Features:**

• Devices Blocked: All Phones

• Signal Blocked: GSM, CDMA,DCS,PCS,3G

• Effective Coverage: 15 Metres

## **Images:**





# **Technic Specifications:**

• Isolating Signal Bandwidth:

- CDMA/GSM: 850-970MHz

- DCS/PCS: 1805-1990MHz

-3G: 2110-2170MH

• Blocking Coverage:2-15 Meters

• Output Power: 2.5W

• Jamming? Radius: Up to 2-15 Meters (Signal ≤-75dBm)

• Typical Battery Life: 3 Hours

• Battery: Built in Rechargeable Li-ion battery

• Dimension: 112 x 62 x 30 mm

## Package Included:

- 1pc Handheld High Power Cell Phone Signal Jammer
- 1pc Power Adapter (100-240V)
- 1pc Car Charger
- 1pc Manual

### **Important Notice:**

The item is for Legal Use only!

[product\_url:] Handheld High Power Cell Phone Signal Jammer [CJ4500]

[pdf\_url:] http://www.cellmobilephonejammer.com/HandheldHighPowerCellPhoneSignalJammerCJ450027\_3.pdf