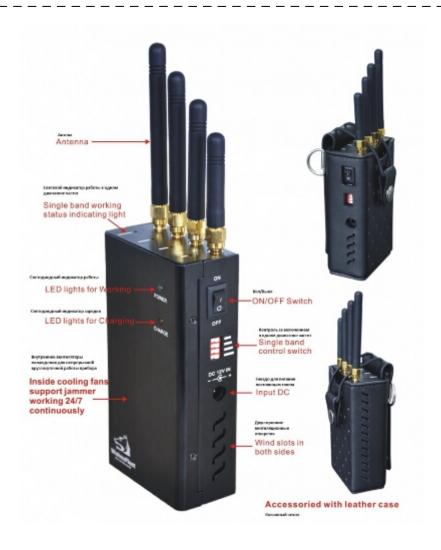

# Handheld Cellular + Wifi Signal Jammer with Cooling Fan

#### **Main Features:**

Devices Blocked: Cellular, Wifi
Signal Blocked: 3G,GSM, Wifi
Effective Coverage: 15 Metres

### **Technic Specifications:**

• Jamming frequencies:

-WIFI: 2400 ~ 2500Mhz -GSM900: 925 ~ 960Mhz -GSM1800: 1805 ~ 1880Mhz

-3G: 2100 ~ 2170Mhz

- Blocking Coverage:15 Meters Depending on signal strength and working environment
- Total outpit power: 2Watt

Power supply: AC110-240V 12VTypical Battery Life: 2 Hours

• Battery: Built in Rechargeable Li-ion battery

• Dimension: Antennas off - 113\*60\*31mm (L x W x D)