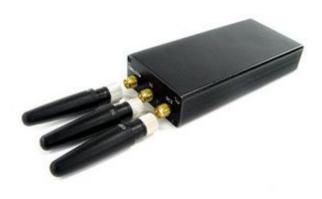

### **Handheld Cell Phone Jammer - 10 Metres**

### **Main Features:**

• Devices Blocked: All Mobile Phones

• Signal Blocked: GSM,CDMA,DCS,PHS,3G

• Effective Coverage: 10 Metres

# **Technic Specifications:**

• Isolating Signal Bandwidth:

• CDMA:850-894 MHz GSM: 925-960 MHz

DCS:1805-1880 MHz

PHS/CDMA1900: 1900-1930/1930-1980 MHz

3G: 2110-2170 MHz

• Blocking Coverage: 10 Meters

• Output Power: 0.5W

• Average Output Power:10 dBm

• Typical Battery Life: 3 Hours

• Battery: Built in Rechargeable Li-ion battery

• Dimension: Antennas off - 95\*48\*18mm (L x W x D)