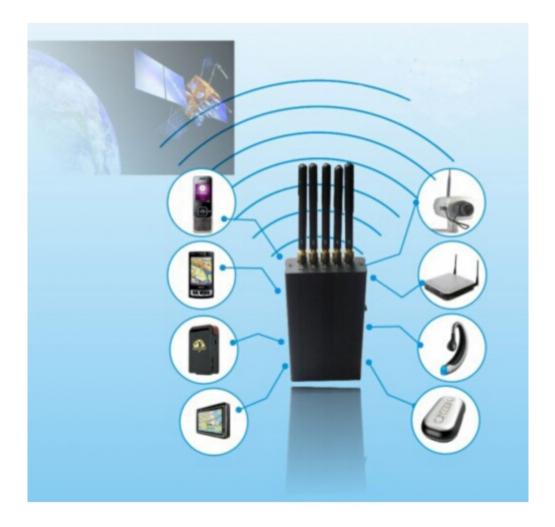

# **GPS + Wifi + Cell Phone Signal Blocker Jammer Handheld**

# **Main Features:**

- Devices Blocked: GPS,Wifi,Cell Phone
- Signal Blocked: 3G,GSM,CDMA,DCS,PHS;GPS;Wifi
- Effective Coverage: 10 Metres

# **Technic Specifications:**

- Jamming frequencies:
  - CDMA/GSM: 850-970MHz
  - DCS/PHS: 1805-1990MHz
  - 3G: 2110-2170MHz
  - Wi-Fi: 2400-2500MH
  - GPS: 1500-1600 MHz
- Blocking Coverage:10 Meters Depending on signal strength and working environment
- Total outpit power: 1Watt
- Power supply: AC110-240V 12V
- Temperature:-50 to +60?
- Relative humility:5%-95%(RH)
- Typical Battery Life: 2 Hours
- Battery: Built in Rechargeable Li-ion battery
- Dimension: Antennas off 125\*69\*24mm (L x W x D)