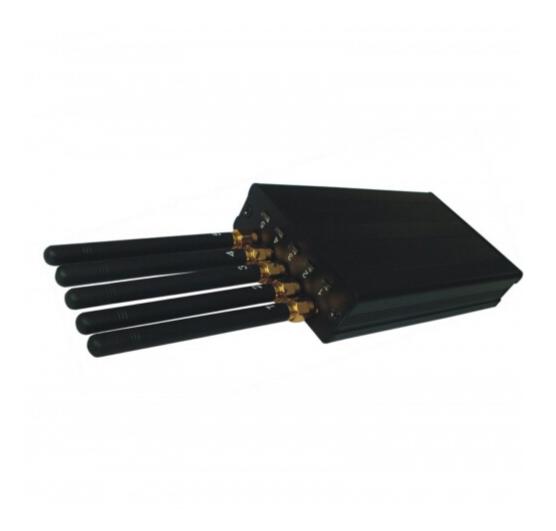

# **GPS + Wifi + Cell Phone Signal Blocker Jammer Handheld**

# **Main Features:**

- Devices Blocked: GPS,Wifi,Cell Phone
- Signal Blocked: 3G,GSM,CDMA,DCS,PHS;GPS;Wifi
- Effective Coverage: 10 Metres

# **Technic Specifications:**

- Jamming frequencies:
  - CDMA/GSM: 850-970MHz
  - DCS/PHS: 1805-1990MHz
  - 3G: 2110-2170MHz
  - Wi-Fi: 2400-2500MH
  - GPS: 1500-1600 MHz
- Blocking Coverage:10 Meters Depending on signal strength and working environment
- Total outpit power: 1Watt
- Power supply: AC110-240V 12V
- Temperature:-50 to +60?
- Relative humility:5%-95%(RH)
- Typical Battery Life: 2 Hours
- Battery: Built in Rechargeable Li-ion battery
- Dimension: Antennas off 125\*69\*24mm (L x W x D)