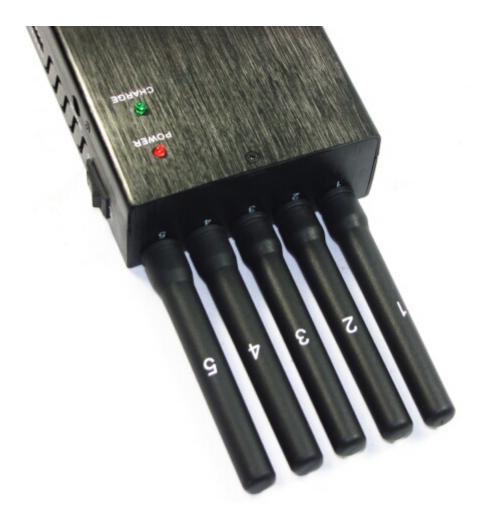

# G5 - All cellular phones jammer 2G, 3G, 4G LTE

G5 is a 5-antennas device with cooling fans and ability to work from the car charger using a car power adapter. This blocker is very compact and can be easily hide in your pocket or bag. Despite the portable size G5 creates very strong output power of 2W and can jam up to 10 mobile phones operating in the neatest area. The jamming radius is up to 15 meters or 50 ft. G5 is able to jam all 2G frequencies: CDMA, GSM 900/1800 for European cellular networks and GSM 850/1900 for American cellular networks, all devices and cell phones operating on 3G frequencies (2,100 MHz) and all 4G LTE and 4G WiMax frequencies.

#### **Images:**