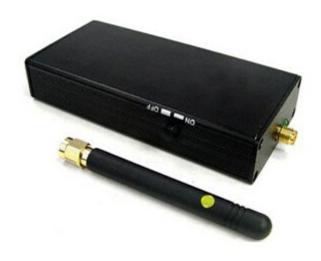

# Covert Portable GPS Signal Jammer - 10 Meters

### **Main Features:**

Devices Blocked: GPSSignal Blocked: 1575MHzEffective Coverage: 10 Metres

## **Technic Specifications:**

• Jamming frequencies:1575MHz

• Blocking Coverage:10 Meters Depending on signal strength and working environment

• Total outpit power: 0.5Watt

• Transmit Power: 10dBm

• Working Temperature: (-30)-(+60) Degree Celsius

• Typical Battery Life: 2 Hours

• Battery: Built in Rechargeable Li-ion battery

• Dimension: Antennas off - 96 \* 45 \* 17mm (L x W x D)