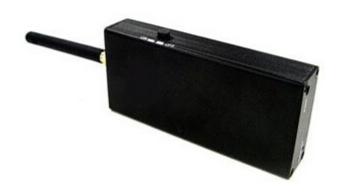

# Covert Portable GPS Signal Jammer - 10 Meters

### **Main Features:**

Devices Blocked: GPSSignal Blocked: 1575MHzEffective Coverage: 10 Metres

## **Technic Specifications:**

• Jamming frequencies:1575MHz

• Blocking Coverage:10 Meters Depending on signal strength and working environment

• Total outpit power: 0.5Watt

• Transmit Power: 10dBm

• Working Temperature: (-30)-(+60) Degree Celsius

• Typical Battery Life: 2 Hours

• Battery: Built in Rechargeable Li-ion battery

• Dimension: Antennas off - 96 \* 45 \* 17mm (L x W x D)