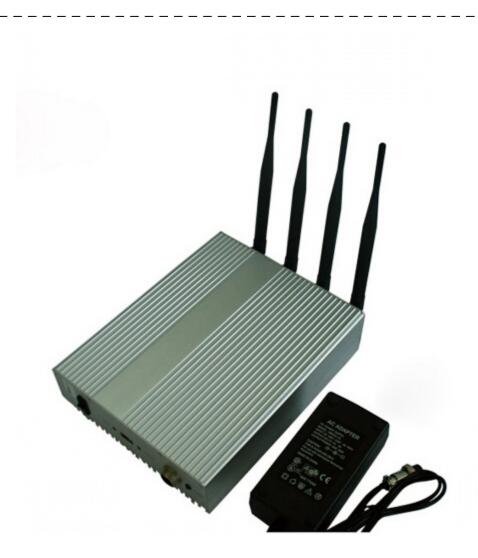

# Cell Phone Signal Blocker with Remote Control 4 Antenna

\_ \_ \_ \_ \_ \_ \_

## **Main Features:**

- Devices Blocked: Cell Phone
- Signal Blocked: 3G,CDMA,GSM,DCS/PCS
- Effective Coverage: 40 Metres

#### **Package Included:**

- 1pc Cell Phone Signal Blocker with Remote Control 4 Antenna
- 1pc Power Adapter (100-240V)
- 1pc Car Charger
- 1pc Remote Control
- 1pc Manual