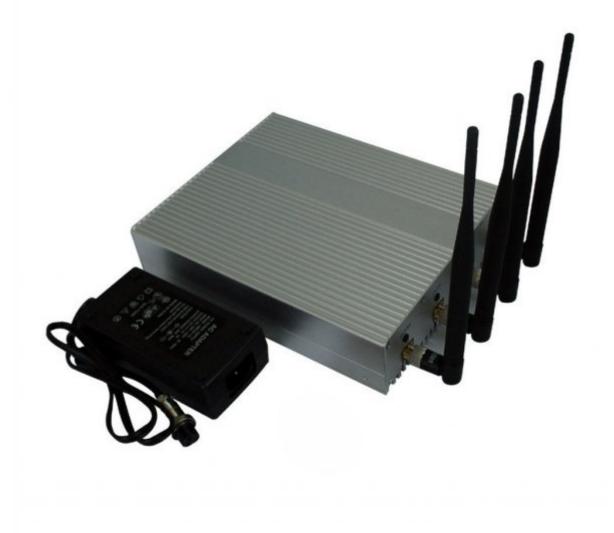

# Cell Phone Signal Blocker Jammer with Remote Control

#### **Main Features:**

• Devices Blocked: All Cell Phones

• Signal Blocked: 3G GSM CDMA DCS PCS

• Effective Coverage: 40 Metres

#### **Technic Specifications:**

- Isolating Signal Bandwidth:
  - -CDMA 850-894MHz
  - -GSM 920-960MHz
  - -DCS/PCS 1805-1990MHz
  - -3G 2110-2170MHz
- Blocking Coverage: 40 Meters
- Output Power: 11W
- Power supply: 50 to 60Hz, 100 to 240V AC
- External Omni-directional antennas all the TX frequency covered down link only
- Dimension: Antennas off -210 x 50 x 170mm (L x W x D)
- Weight: 3KG

#### Package Included:

- 1pc Cell Phone Signal Blocker Jammer with Remote Control
- 1pc Power Adapter (100-240V)

- Antennas
- 1pc Manual