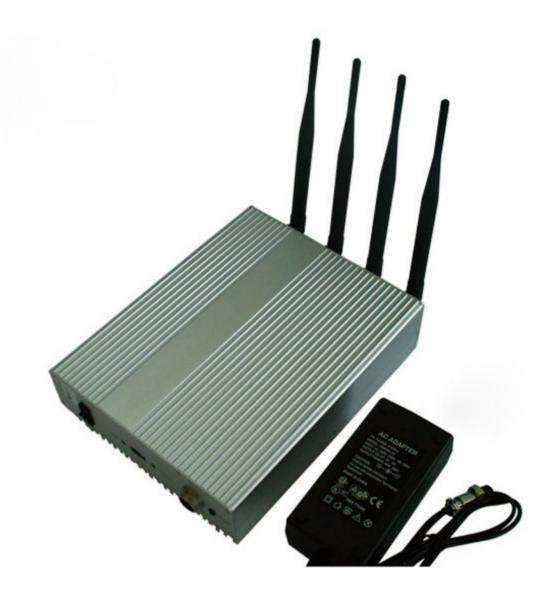

# Cell Phone Signal Blocker Jammer with Remote Control

#### **Main Features:**

• Devices Blocked: All Cell Phones

• Signal Blocked: 3G GSM CDMA DCS PCS

• Effective Coverage: 40 Metres

#### **Technic Specifications:**

- Isolating Signal Bandwidth:
  - -CDMA 850-894MHz
  - -GSM 920-960MHz
  - -DCS/PCS 1805-1990MHz
  - -3G 2110-2170MHz
- Blocking Coverage: 40 Meters
- Output Power: 11W
- Power supply: 50 to 60Hz, 100 to 240V AC
- External Omni-directional antennas all the TX frequency covered down link only
- Dimension: Antennas off -210 x 50 x 170mm (L x W x D)
- Weight: 3KG

#### Package Included:

- 1pc Cell Phone Signal Blocker Jammer with Remote Control
- 1pc Power Adapter (100-240V)

- Antennas
- 1pc Manual