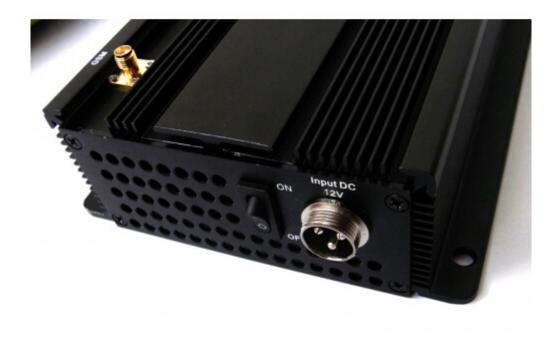

# **Technic Specifications:**

- Jamming frequencies:
  - -CDMA 850MHz-894 MHz
  - -GSM 925MHz-960 MHz
  - -DCS 1805-1880MHz
  - -PCS 1920-1990MHz
  - -3G 2110-2170MHz
  - -315:315MHZ
  - -433:433MHZ
- Blocking Coverage:40 Meters Depending on signal strength and working environment
- Total outpit power: 15Watt
- Power supply: AC110-240V 12V
- Weight: 2.8KG
- Dimension: Antennas off 305 x 140 x 51mm (L x W x D)

### Package Included:

- 1pc Cell Phone + RF Jammer 6 Antenna
- 1pc Power Adapter (100-240V)
- 1pc Manual