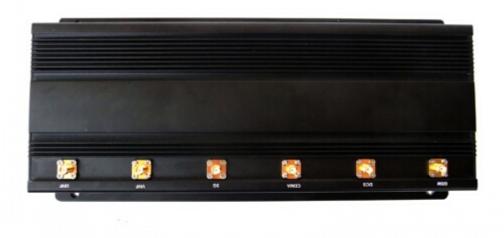

### Cell Phone + RF Jammer 6 Antenna

### **Main Features:**

• Devices Blocked: Mobile Phone, RF

• Signal Blocked: 3G,GSM,CDMA,DCS,PCS,315MHZ 433MHZ

• Effective Coverage: 40 Metres