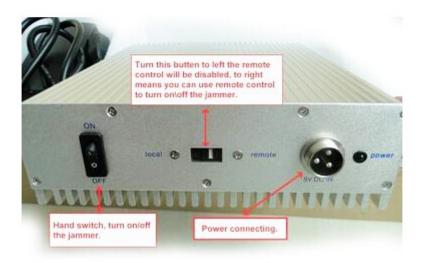

# **<u>Cell Phone Jammer</u>** with Remote Control - 10 to 40M Shielding Radius

#### **Main Features:**

• Devices Blocked: Cell Phone

• Signal Blocked: 3G,GSM,CDMA,DCS,PHS

• Effective Coverage: 40 Metres

## **Images:**





### **Technic Specifications:**

• Jamming frequencies:

CDMA800: 850-894MHz;33dBm; 6dBm/30KHz (min) GSM900: 920-960MHz; 33dBm; 5dBm/30KHz (min) DCS1800: 1805-1880MHz; 33dBm; 2dBm/30KHz (min) PHS 1900: 1895-1920MHz; 33dBm; 2dBm/30KHz (min) GSM1900: 1930-1990MHz; 33dBm; 2dBm/30KHz (min) 3G: 2110-2170MHz; 33dBm; 2dBm/30KHz (min)

- Blocking Coverage:40 Meters Depending on signal strength and working environment
- Total outpit power: 11Watt
- Power supply: AC110-240V 12V
- Cover interface standards: Digital: IDEN, TDMA, CDMA, GSM and UMTS
- Anaog: AMPS, NMT, N-AMPS, TACS
- Weight: 2.8KG
- Dimension: Antennas off 210\*50\*170mm (L x W x D)

### Package Included:

- 1pc Cell Phone Jammer with Remote Control 10 to 40M Shielding Radius
- 1pc Power Adapter (100-240V)
- 1pc Car Charger
- 1pc Manu