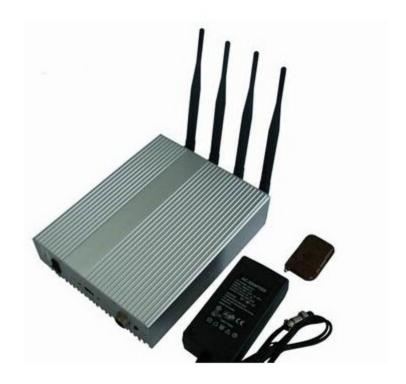

## **Images:**

### Package Included:

- 1pc Cell Phone Jammer with Remote Control 10 to 40M Shielding Radius
- 1pc Power Adapter (100-240V)
- 1pc Car Charger
- 1pc Manual