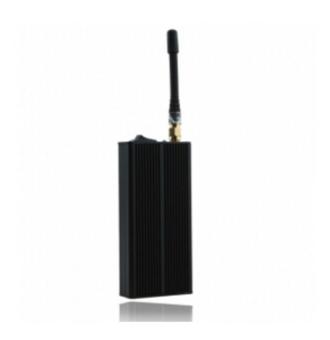

## Car **GPS Jammer** Portable

## **Main Features:**

• Devices Blocked: GPS

Signal Blocked: 1555-1595MHzEffective Coverage: 10 Metres

# **Images:**





# **Technic Specifications:**

• Jamming frequencies: 1555-1595MHz

• Blocking Coverage: 10 Meters Depending on signal strength and working environment

Total outpit power: 0.5WattPower supply: AC110-240V

• Working Temperature: (-30)-(+60) Degree Celsius

• Typical Battery Life: 2 Hours

• Battery: Built in Rechargeable Li-ion battery

• Dimension: Antennas off - 95×45×18mm (L x W x D)

#### Package Included:

- 1pc Car GPS Jammer Portable
- 1pc Power Adapter (100-240V)
- 1pc Car Charger
- 1pc Manual

### **Important Notice:**

The item is for Legal Use only!

[product\_url:] Car GPS Jammer Portable [CMPJ00079]

[pdf\_url:] http://www.cellmobilephonejammer.com/CarGPSJammerPortableCMPJ00079201\_4.pdf