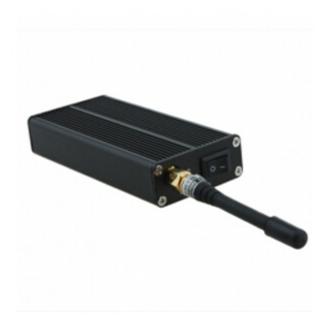

## Car **GPS Jammer** Portable

## **Main Features:**

• Devices Blocked: GPS

Signal Blocked: 1555-1595MHzEffective Coverage: 10 Metres

# **Images:**





# **Technic Specifications:**

• Jamming frequencies: 1555-1595MHz

• Blocking Coverage: 10 Meters Depending on signal strength and working environment

Total outpit power: 0.5WattPower supply: AC110-240V

• Working Temperature: (-30)-(+60) Degree Celsius

• Typical Battery Life: 2 Hours

• Battery: Built in Rechargeable Li-ion battery

• Dimension: Antennas off - 95×45×18mm (L x W x D)

#### Package Included:

- 1pc Car GPS Jammer Portable
- 1pc Power Adapter (100-240V)
- 1pc Car Charger
- 1pc Manual

### **Important Notice:**

The item is for Legal Use only!

[product\_url:] Car GPS Jammer Portable [CMPJ00079]

[pdf\_url:] http://www.cellmobilephonejammer.com/CarGPSJammerPortableCMPJ00079201\_4.pdf