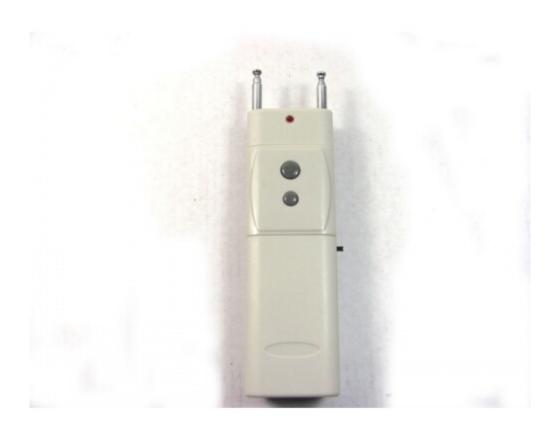

# Car 315 433 MHz Jammer 30 Meters Radius [CMPJ00168]

# **Main Features:**

- Devices Blocked: Car Remote Control
- Signal Blocked: 315/433 MHz
- Effective Coverage: 30 Metres

## **Technic Specifications:**

- Jamming frequencies:315MHz/433MHz
- Blocking Coverage: 30 Meters Depending on signal strength and working environment
- Power supply: DC9V Super Alkaline Battery x 1
- Working current?80mA
- Device can put out of action car remote controls and garage doors
- It can also be applied for knocking out of action TV and toy plane remotes
- Dimension: Antennas off 127\*41\*20mm (L x W x D)