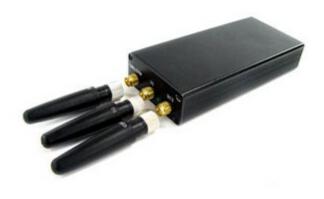

# Broad Spectrum Cell Phone Signal Jammer GSM/CDMA/3G

\_ \_ \_ \_ \_ \_ \_ \_ \_ \_ \_ \_ \_ \_ \_ \_ \_ \_ \_

\_ \_ \_ \_ \_ \_ \_

#### **Main Features:**

- Devices Blocked: Cell Phone
- Signal Blocked: GSM,CDMA,3G,DCS,PHS
- Effective Coverage: 8 Metres

## **Technic Specifications:**

- Jamming Frequency:
- CDMA:850-894 MHz GSM: 925-960 MHz DCS:1805-1880 MHz PHS/CDMA1900: 1900-1930/1930-1980 MHz 3G: 2110-2170 MHz
- Blocking Coverage: 2-8 Meters Depending on signal strength and working environment
- Total outpit power: 0.5W
- Power supply: AC110-240V 12V
- Average Output Power: 10 dBm
- Typical Battery Life: 2 Hours
- Battery: Built in Rechargeable Li-ion battery
- Dimension: Antennas off 95\*45\*18mm (L x W x D)