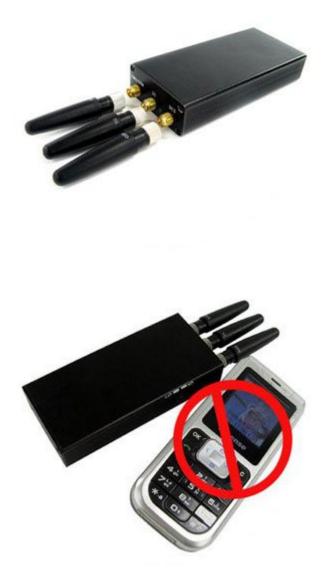

# Broad Spectrum Cell Phone Jammer

### **Images:**

\_ \_ \_ \_ \_ \_ \_ \_ \_ \_ \_ \_ \_ \_

\_ \_ \_ \_ \_ \_ \_ \_ \_ \_ \_ \_ \_ \_ \_ \_ \_ \_

\_ \_ \_ \_

\_ \_ \_ \_ \_ \_ \_ \_ \_ \_ \_ \_ \_ \_ \_ \_ .