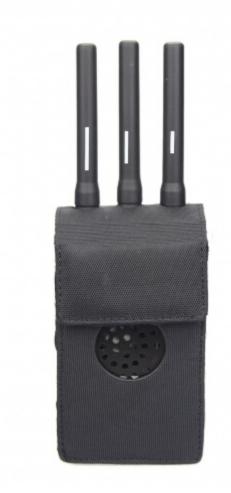

# Advanced Portable GPS Signal Jammer - 15 Meters

\_ \_ \_ \_ \_ \_ \_

\_ \_ \_ \_ \_ \_ \_ \_ \_

### **Main Features:**

- Devices Blocked: GPS
- Signal Blocked: GPS L1 L2 L5
- Effective Coverage: 15 Metres

## **Technic Specifications:**

• Jamming frequencies:

L5(1100-1200MHZ) L2(1200-1300MHZ) L1(1500-1600MHZ)

- Blocking Coverage:15 Meters Depending on signal strength and working environment
- Total output power: 75dbm
- Power supply: AC110-240V 12V
- Typical Battery Life: 2 Hours
- Battery: Built in Rechargeable Li-ion battery
- Weight: 1KG
- Dimension: Antennas off 110\*62\*35mm (L x W x D)