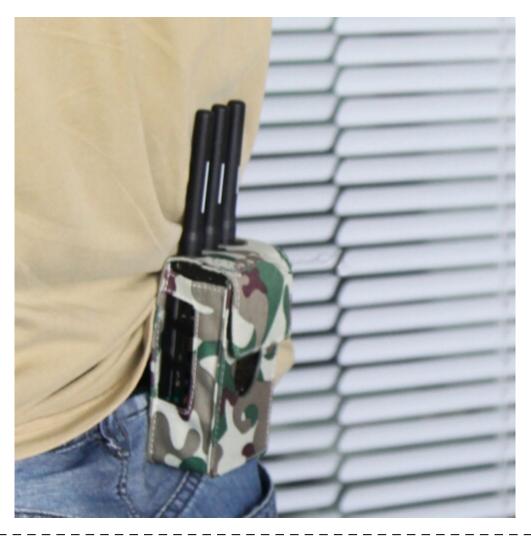

# Advanced Portable GPS Signal Jammer - 15 Meters

\_ \_ \_ \_ \_ \_ \_

\_ \_ \_ \_ \_ \_ \_ \_ \_

### **Main Features:**

- Devices Blocked: GPS
- Signal Blocked: GPS L1 L2 L5
- Effective Coverage: 15 Metres

## **Technic Specifications:**

• Jamming frequencies:

L5(1100-1200MHZ) L2(1200-1300MHZ) L1(1500-1600MHZ)

- Blocking Coverage:15 Meters Depending on signal strength and working environment
- Total output power: 75dbm
- Power supply: AC110-240V 12V
- Typical Battery Life: 2 Hours
- Battery: Built in Rechargeable Li-ion battery
- Weight: 1KG
- Dimension: Antennas off 110\*62\*35mm (L x W x D)