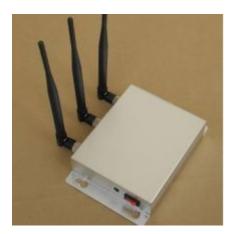

# Advanced Mobile Phone Signal Jammer - 20 Metres

#### **Main Features:**

Devices Blocked: All Mobile PhonesSignal Blocked: 3G,GSM,CDMA,DCS

• Effective Coverage:20 Metres

## **Images:**