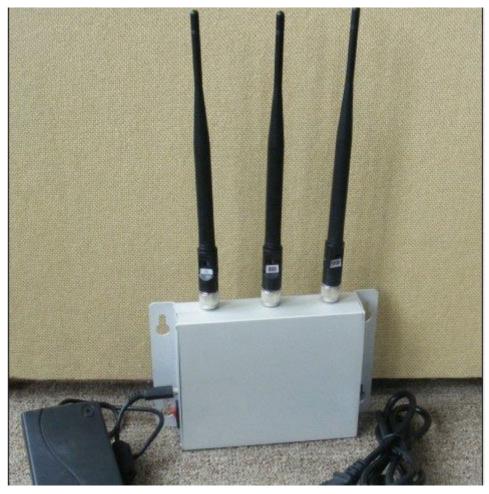

## **Images:**

#### **Technic Specifications:**

- Isolating Signal Bandwidth:
- 869M-894M,925M-960M,1805M-1880M,1900M-1990M,2110M-2170M.
- Blocking Coverage:20 Meters
- Power adapter: 5V8A, AC: 110V-240V 50/60Hz
- Application: jails, churches, meeting rooms, cars (can use vehicle adapter)etc
- Can work continuously without a break
- The jammer has 3 transmitter system, each transmit outputs 2watts, the total output is 6watts
- Dimension: Antennas off 165MM\*32MM\*112MM (L x W x D)
- Weight: 1KG

#### Package Included:

- 1pc Advanced Mobile Phone Signal Jammer 20 Metres
- 1pc Power Adapter (100-240V)
- 1pc Car Charger
- 1pc Manual