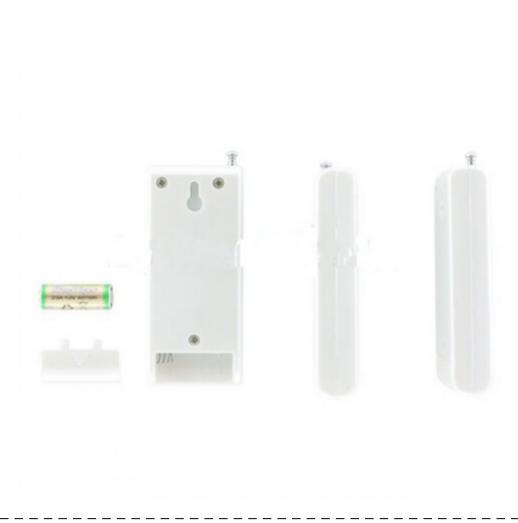

### Package Included:

- 1pc 868 MHz Car Blocker Jammer Remote Control 25 Meters Radius
- 1pc Battery