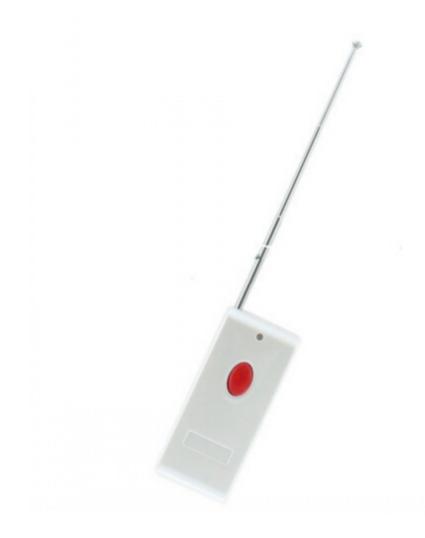

#### 868 MHz Car Blocker Jammer Remote Control 25 Meters Radius

#### **Main Features:**

• Devices Blocked: Car Remote Control

• Signal Blocked: 868 MHz

• Effective Coverage: 25 Metres