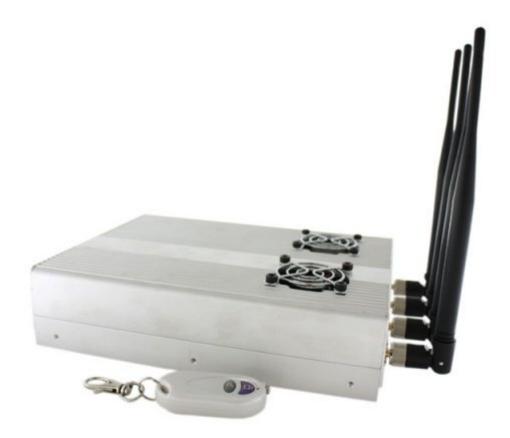

# **3G/GSM/CDMA Desktop Cell Phone Signal Jammer**

# Main Features: Devices Blocked: All Phones

- Device Blocked: All Phones:
- Signal Blocked: 3G GSM CDMA DCS PCS
- Effective Coverage: 25 Metres

## **Technic Specifications:**

- Isolating Signal Bandwidth:
- - CDMA: 850-894MHz
- GSM: 925-960MHz
- DCS: 1805-1880MHz
- PCS 1930-1980MHz
- 3G: 2110-2200MHz
- Blocking Coverage: 25 Meters
- Output Power: 4W
- Power Adaptor: AC adaptor 110-250V 5VDC 8000mA
- Cooling rib designed alum case with 2pcs cooler fans
- Desktop size most powerful mobile phone jammer
- Antennas and sockets are numbered, easy installation
- Turn on / off jammer by remote control 3-5 meters away
- Dimension: Antennas off 213 x 170 x 41mm (L x W x D)