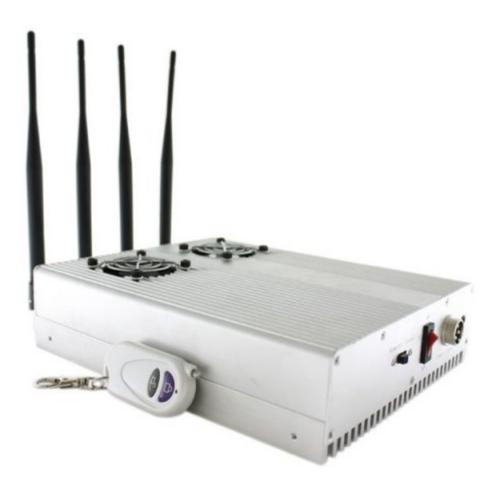

# **3G/GSM/CDMA Desktop Cell Phone Signal Jammer**

# Main Features: Devices Blocked: All Phones

- Device Blocked: All Phones:
- Signal Blocked: 3G GSM CDMA DCS PCS
- Effective Coverage: 25 Metres

## **Technic Specifications:**

- Isolating Signal Bandwidth:
- - CDMA: 850-894MHz
- GSM: 925-960MHz
- DCS: 1805-1880MHz
- PCS 1930-1980MHz
- 3G: 2110-2200MHz
- Blocking Coverage: 25 Meters
- Output Power: 4W
- Power Adaptor: AC adaptor 110-250V 5VDC 8000mA
- Cooling rib designed alum case with 2pcs cooler fans
- Desktop size most powerful mobile phone jammer
- Antennas and sockets are numbered, easy installation
- Turn on / off jammer by remote control 3-5 meters away
- Dimension: Antennas off 213 x 170 x 41mm (L x W x D)