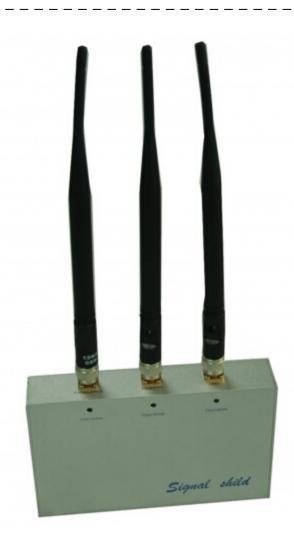

# **3G GSM CDMA DCS Cell Phone Jammer** with Remote Control

## **Main Features:**

• Devices Blocked: Cell Phone,

• Signal Blocked: 3G,GSM,CDMA,DCS,PHS

• Effective Coverage: 10 Metres

# **Images:**





# **Technic Specifications:**

• Jamming frequencies

• CDMA: 870-880 MHz

• GSM: 930-960 MHz

• DCS: 1805-1880 MHz

• PHS: 1900MHz-1930MHz

• 3G: 2110-2170 MHz

• Blocking Coverage: 10 Meters Depending on signal strength and working environment

• Total outpit power: 4Watt

• Power Consumption: 36W

• Power supply: AC110-240V 12V

• Dimension: Antennas off - 155\*100\*29mm(L x W x D)

## Package Included:

- 1pc 3G GSM CDMA DCS Cell Phone Jammer with Remote Control
- 1pc Power Adapter (110-240V)
- 1pc Remote Control
- 1pc Manual

# **Important Notice:**

The item is for Legal Use only!

[product\_url:] 3G GSM CDMA DCS Cell Phone Jammer with Remote Control [CMPJ00031]

[pdf\_url:]

http://www.cellmobilephonejammer.com/3GGSMCDMADCSCellPhoneJammerwithRemoteControlCMPJ00031152\_3.pdf