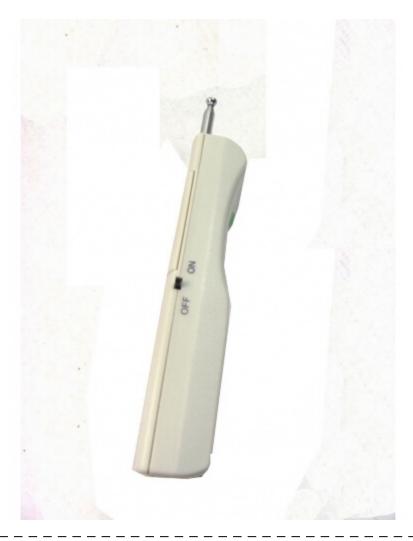

## **Technic Specifications:**

- Jamming frequencies:315MHz/433MHz
- Blocking Coverage: 30 Meters Depending on signal strength and working environment
- Power supply: DC9V Super Alkaline Battery x 1
- Working current?80mA
- Device can put out of action car remote controls and garage doors
- It can also be applied for knocking out of action TV and toy plane remotes
- Dimension: Antennas off 127\*41\*20mm (L x W x D)