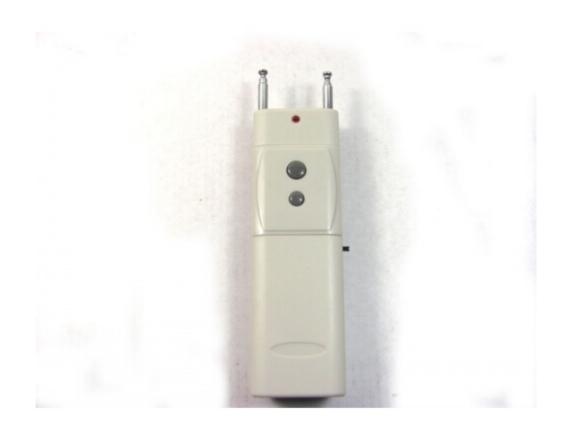

#### 315/433 MHz Car Remote Control Jammer 30 Meters Radius

### **Main Features:**

• Devices Blocked: Car Remote Control

Signal Blocked: 315/433 MHzEffective Coverage: 30 Metres

## **Technic Specifications:**

- Jamming frequencies:315MHz/433MHz
- Blocking Coverage: 30 Meters Depending on signal strength and working environment
- Power supply: DC9V Super Alkaline Battery x 1
- Working current?80mA
- Device can put out of action car remote controls and garage doors
- It can also be applied for knocking out of action TV and toy plane remotes
- Dimension: Antennas off 127\*41\*20mm (L x W x D)