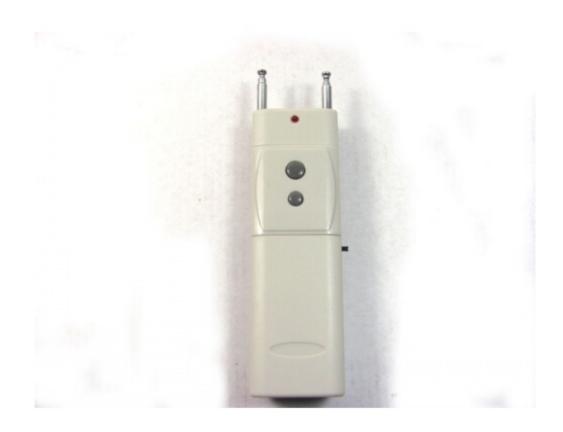

# 315/433 MHz Car Jammer [CMPJ00168]

#### **Main Features:**

• Devices Blocked: Car Remote Control

Signal Blocked: 315/433 MHzEffective Coverage: 30 Metres

## **Technic Specifications:**

- Jamming frequencies:315MHz/433MHz
- Blocking Coverage: 30 Meters Depending on signal strength and working environment
- Power supply: DC9V Super Alkaline Battery x 1
- Working current?80mA
- Device can put out of action car remote controls and garage doors
- It can also be applied for knocking out of action TV and toy plane remotes
- Dimension: Antennas off 127\*41\*20mm (L x W x D)