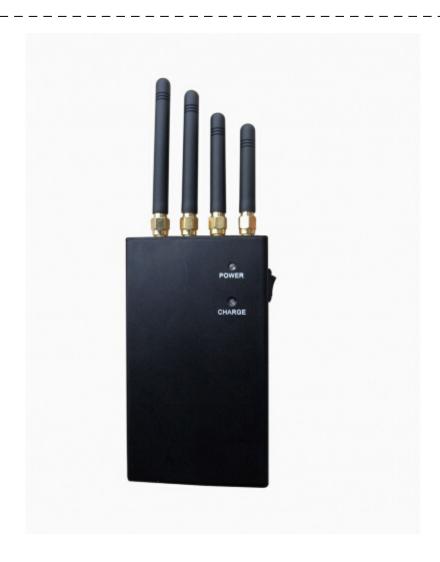

### 2W 4 Band 4G 3G Mobile Phone Jammer Portable

### **Main Features:**

• Devices Blocked: Mobile Phone

• Signal Blocked: 4G(Wimax),3G,CDMA,GSM

• Effective Coverage: 20 Metres

### **Technic Specifications:**

- Jamming Frequencies:
- -CDMA/GSM(850MHz-960MHz)
  - -DCS/PCS(1805MHZ-1990MHZ
  - -3G(2110MHZ-2170MHZ)
  - -4G(Wimax): 2345MHZ-2400 MHZ
- Blocking Coverage:20 Meters Depending on signal strength and working environment
- Total outpit power: 2Watt
- Power supply: 50 to 60Hz, 100 to 240V AC
- Typical Battery Life: 2 Hours
- Battery: Built in Rechargeable Li-ion battery
- Weight: 0.8kg
- Dimension: Antennas off 104x53x33mm (L x W x D)