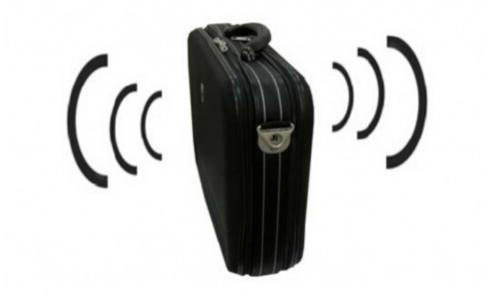

# 25W High Power Suitcase Cell Phone + Middle RF Jammer

#### **Images:**

\_\_\_\_\_