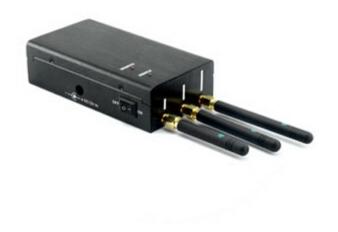

## 2.4G 1.2G 1.0G Spy Camera Jammer

### **Images:**

## **Technic Specifications:**

- Jamming frequencies:
- 1.0G: 895-1000mhz
- 1.2G: 1195-1300mhz
- 2.4G: 2395-2500mhz
- Blocking Coverage: 15 Meters Depending on signal strength and working environment
- Total outpit power: 2.7W
- Power supply: AC110-240V 12V
- Typical Battery Life: 2 Hours
- Battery: Built in Rechargeable Li-ion battery
- Dimension: Antennas off 112\*60\*30mm (L x W x D)