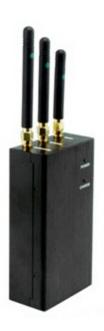

## 2.4G 1.2G 1.0G Spy Camera Jammer

### **Images:**

## **Technic Specifications:**

- Jamming frequencies:
- 1.0G: 895-1000mhz
- 1.2G: 1195-1300mhz
- 2.4G: 2395-2500mhz
- Blocking Coverage: 15 Meters Depending on signal strength and working environment
- Total outpit power: 2.7W
- Power supply: AC110-240V 12V
- Typical Battery Life: 2 Hours
- Battery: Built in Rechargeable Li-ion battery
- Dimension: Antennas off 112\*60\*30mm (L x W x D)